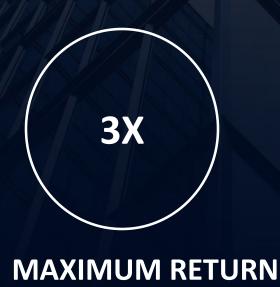

### MONTHLY ROI INCOME UPTO 3X

| V 22.0 | 15 % | 1 <sup>st</sup> | month |
|--------|------|-----------------|-------|
| 12.50  | 20%  | 2 <sup>nd</sup> | month |

CAPPING INCOME 3X
ROI SAME REPEAT AFTER 3 MONTHS

## DOUBLE ROI INCOME UPTO 3X

10%

AF RGLOOBL
Trading Platform
Al Technology

DOUBLE ROI INCOME WILL BE DISTRIBUTE FROM YOUR DIRECT MEMBER'S MONTHLY ROI INCOME UPTO 3X

### UNRAVELING THE FUTURE OF INVESTMENT

We accept investments in USDT, offering an attractive RETURN investment (MONTHLY ROI OF 10 TO 15%) our platform is designed around a 3 months) investment cycle offering not only potential growth but also flexibility ROI Same Repeat after 3 Month