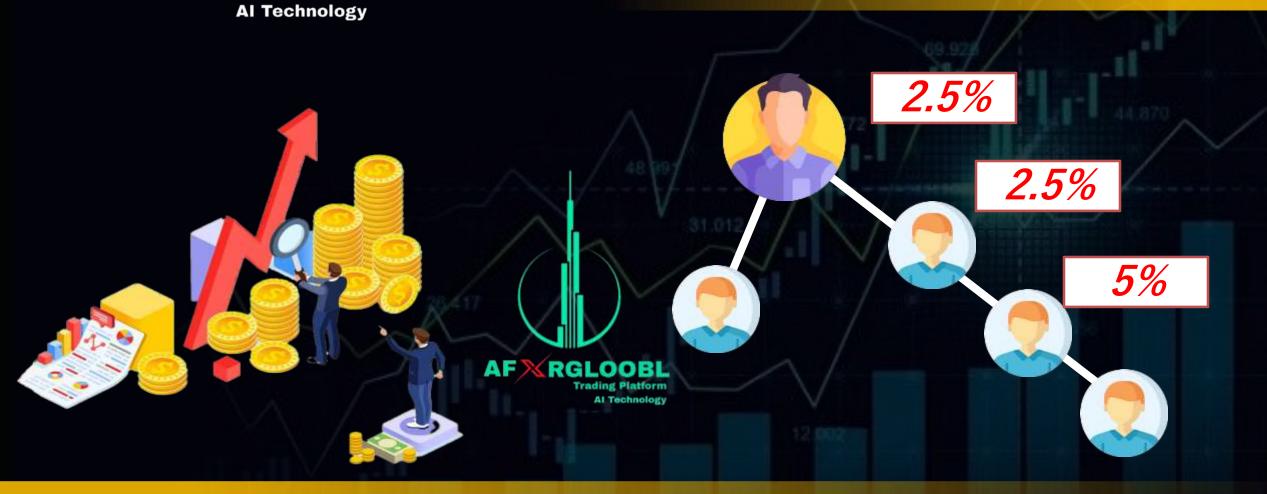

### LEVEL ROI INCOME

LEVEL INCOME WILL BE DISTRIBUTE FROM MONTHLY ROI INCOME OF 10% TO 1%

AF RGLOOBL
Trading Platform
Al Technology

### LEVEL ROI INCOME PERCENTAGE

| <i>10 %</i> | 1 <sup>ST</sup> LEVEL INCOME  |
|-------------|-------------------------------|
| 9%          | 2 <sup>ND</sup> LEVEL INCOME  |
| 8%          | 3 <sup>RD</sup> LEVEL INCOME  |
| 7%          | 4 <sup>TH</sup> LEVEL INCOME  |
| 6%          | 5 <sup>TH</sup> LEVEL INCOME  |
| 5%          | 6 <sup>TH</sup> LEVEL INCOME  |
| 4%          | 7 <sup>TH</sup> LEVEL INCOME  |
| 3%          | 8 <sup>TH</sup> LEVEL INCOME  |
| 2%          | 9 <sup>TH</sup> LEVEL INCOME  |
| 1%          | 10 <sup>TH</sup> LEVEL INCOME |
|             |                               |