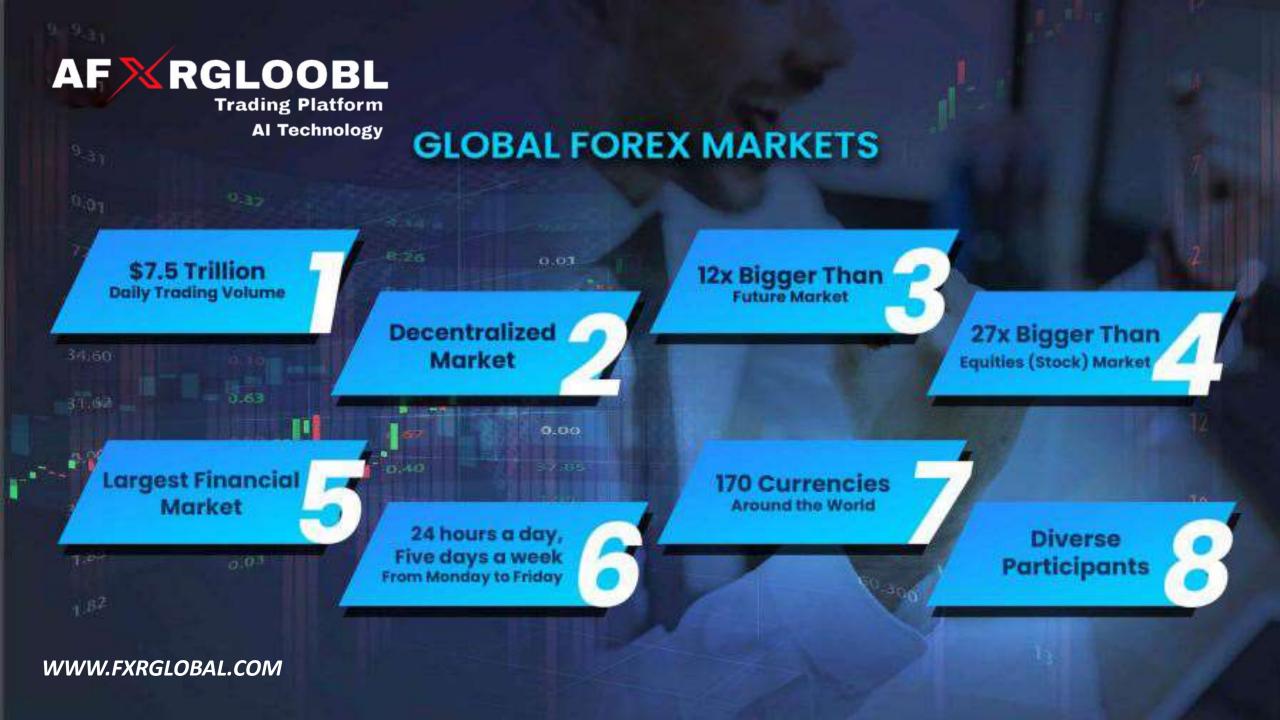

#### WHAT IS FOREX?

92.200

The foreign exchange market is where currencies are traded. This international market's most unique aspect is that it lacks a central marketplace. Instead, currency trading is conducted electronically over the counter (OTC). This means that all transactions occur via computer networks among traders worldwide rather than on one centralized exchange.

91.200

The FX market is the only truly continuous and nonstop trading market in the world. In the past, the forex market was dominated by institutional firms and large banks, which acted on behalf of clients. But it has become more retail-oriented in recent years—traders and investors of all sizes participate in it.