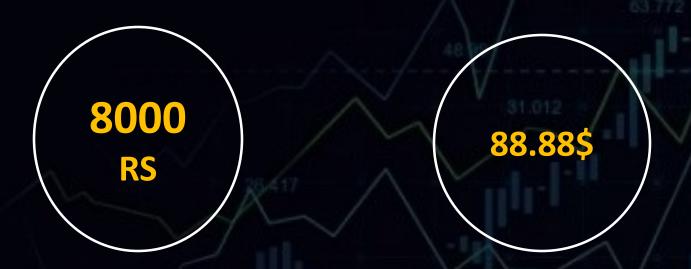

300         | 45 \$ (3960 RS )  | 60\$ (5280 RS )     |
| 500         | 75 \$ (6600 RS)   | 100\$ (8800 RS )    |
| 1000        | 150 \$ (13200 RS) | 200\$ (17600 RS )   |
| 2000        | 300 \$ (26400 RS) | 400\$ (35200 RS )   |
| 3500        | 525 \$ (46200 RS) | 70000\$ (61600 RS ) |
| <i>5500</i> | 825 \$ (72600 RS) | 1100\$(96800 RS)    |



### AF RGLOOBL

### LEVEL INCOME CONDITION

Trading Platform
Al Technology





2<sup>ND</sup> ID DIRECT

COMPULSORY

FOR ACHIEVE LEVEL

INCOME

# AF RGLOOBL Trading Platform

### LEVEL ROI INCOME



LEVEL INCOME WILL BE DISTRIBUTE FROM MONTHLY ROI INCOME OF 10% TO 1%

AF RGLOOBL
Trading Platform
Al Technology

# RANK SIL VER









4000 RS

44.44\$



# RANK PLATINUM

6000 RS 66.66\$

AF RGLOOBL
Trading Platform
Al Technology

# RANK DIAMOND



AF RGLOOBL
Trading Platform
Al Technology

# RANK DOUBLE DIAMOND





### **EVERY REWARDS WILL STARTS FROM THE JOINING DATE**

1111\$

99990 RS

IF YOU DO BUSINESS OF 15000\$ WITH IN 40 DAYS(QUALIFY'S FOR RANK SILVER WITH 50 DIRECT ID'S ,) YOU WILL GET 1 LAKH CASH (\$1,111)



### **EVERY REWARDS WILL STARTS FROM THE JOINING DATE**

1,666.6\$

**1.5 LAKH RS** 

IF YOU DO BUSINESS OF 40000\$ WITH IN 100 DAYS(QUALIFY'S FOR RANK GOLD WITH 150 DIRECT ID'S,) YOU WILL GET 1.5 LAKH CASH (\$1,666.6)



### **EVERY REWARDS WILL STARTS FROM THE JOINING DATE**

2,222\$

1,99,980 RS

IF YOU DO BUSINESS OF 75000\$ WITH IN 150 DAYS(QUALIFY'S FOR RANK PLATINUM WITH 250DIRECT ID'S ,) YOU WILL GET 2 LAKH CASH (\$2,222)



### **EVERY REWARDS WILL STARTS FROM THE JOINING DATE**

3,333\$

2,99,970 RS

IF Y