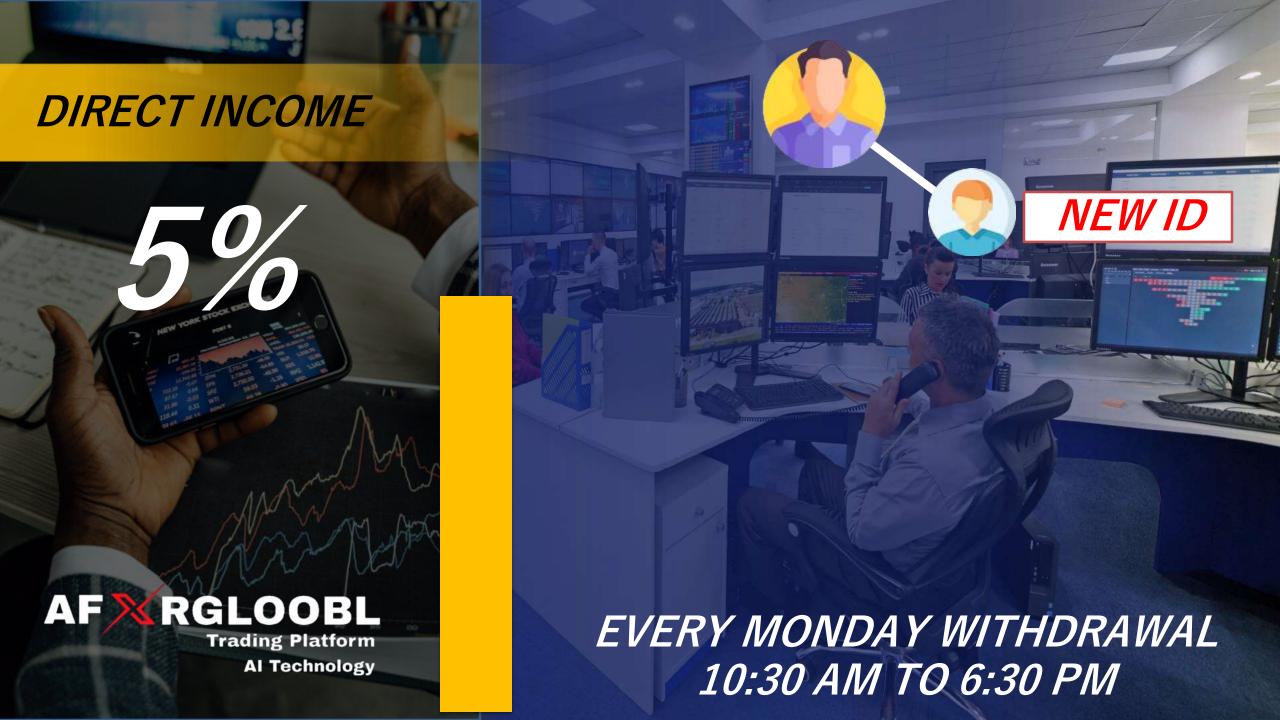

# **OUR PACKAGES** 300\$ 150\$ 1000\$ 500\$ 2000\$ 3500\$ *5500\$*

THERE WILL BE LIVE USDT(TRC20) RATE FOR JOINING

### UNRAVELING THE FUTURE OF INVESTMENT

We accept investments in USDT, offering an attractive RETURN investment (MONTHLY ROI OF 10 TO 15%) our platform is designed around a 3 months) investment cycle offering not only potential growth but also flexibility ROI Same Repeat after 3 Month