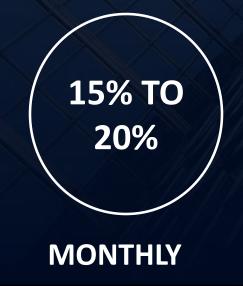

### MONTHLY ROI INCOME UPTO 3X

| V 22.0 | 15 % | 1 <sup>st</sup> | month |
|--------|------|-----------------|-------|
| 12.50  | 20%  | 2 <sup>nd</sup> | month |

CAPPING INCOME 3X
ROI SAME REPEAT AFTER 3 MONTHS

### UNRAVELING THE FUTURE OF INVESTMENT

We accept investments in USDT, offering an attractive RETURN investment (MONTHLY ROI OF 10 TO 15%) our platform is designed around a 3 months) investment cycle offering not only potential growth but also flexibility ROI Same Repeat after 3 Month