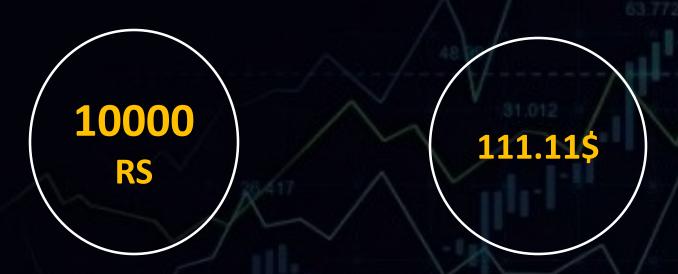

| 75 \$ (6600 RS)   | 100\$ (8800 RS )    |
| 1000        | 150 \$ (13200 RS) | 200\$ (17600 RS )   |
| 2000        | 300 \$ (26400 RS) | 400\$ (35200 RS )   |
| 3500        | 525 \$ (46200 RS) | 70000\$ (61600 RS ) |
| <i>5500</i> | 825 \$ (72600 RS) | 1100\$(96800 RS)    |



### AF RGLOOBL

### LEVEL INCOME CONDITION

Trading Platform
Al Technology





2<sup>ND</sup> ID DIRECT

COMPULSORY

FOR ACHIEVE LEVEL

INCOME

# AF RGLOOBL Trading Platform

### LEVEL ROI INCOME



LEVEL INCOME WILL BE DISTRIBUTE FROM MONTHLY ROI INCOME OF 10% TO 1%

AF RGLOOBL
Trading Platform
Al Technology

# RANK SIL VER









4000 RS

44.44\$



# RANK PLATINUM

6000 RS 66.66\$

AF RGLOOBL
Trading Platform
Al Technology

# RANK DIAMOND



AF RGLOOBL
Trading Platform
Al Technology

# RANK DOUBLE DIAMOND





### **EVERY REWARDS WILL STARTS FROM THE JOINING DATE**

1111\$

99990 RS

IF YOU DO BUSINESS OF 15000\$ WITH IN 40 DAYS(QUALIFY'S FOR RANK SILVER WITH 50 DIRECT ID'S ,) YOU WILL GET 1 LAKH CASH (\$1,111)



### **EVERY REWARDS WILL STARTS FROM THE JOINING DATE**

1,666.6\$

**1.5 LAKH RS** 

IF YOU DO BUSINESS OF 40000\$ WITH IN 100 DAYS(QUALIFY'S FOR RANK GOLD WITH 150 DIRECT ID'S,) YOU WILL GET 1.5 LAKH CASH (\$1,666.6)



### **EVERY REWARDS WILL STARTS FROM THE JOINING DATE**

2,222\$

1,99,980 RS

IF YOU DO BUSINESS OF 75000\$ WITH IN 150 DAYS(QUALIFY'S FOR RANK PLATINUM WITH 250DIRECT ID'S ,) YOU WILL GET 2 LAKH CASH (\$2,222)



### **EVERY REWARDS WILL STARTS FROM THE JOINING DATE**

3,333\$

2,99,970 RS

IF YOU DO BUSINESS OF 1,00,000\$ WITH IN 200 DAYS(QUALIFY'S FOR RANK DIA